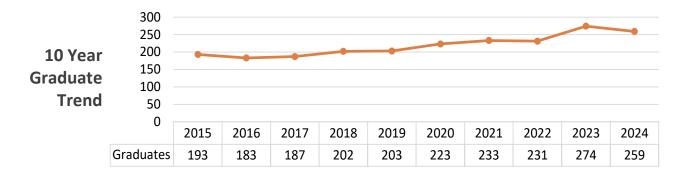

## **Graduates**

259 PN graduates were produced bySouth Dakota's nursing programs92% were residents of South Dakota91% licensed as an LPN in South Dakota

| Practical Nurse Program          | Graduates<br>Produced | Licensed in SD | % Licensed in SD |
|----------------------------------|-----------------------|----------------|------------------|
| Lake Area Technical College      | 60                    | 47             | 78.3%            |
| Mitchell Technical College       | 16                    | 16             | 100.0%           |
| Sinte Gleska University          | 6                     | 4              | 66.7%            |
| Sisseton Wahpeton College        | 1                     | 1              | 100.0%           |
| Southeast Technical College      | 121                   | 114            | 94.2%            |
| Western Dakota Technical College | 55                    | 53             | 96.4%            |
| Total:                           | 259                   | 235            | 90.7%            |