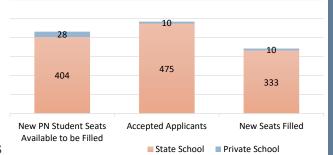

## Student Enrollment

A total of **432** open seats were available; **485** applicants were offered placement; **343** were accepted and enrolled; and **89 (21%)** seats were left vacant.