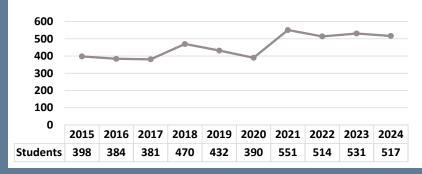

# Licensed Practical Nurses (LPNs) 2024 South Dakota Nursing Education Data

## Student Enrollment

A total of **432** open seats were available; **485** applicants were offered placement; **343** were accepted and enrolled; and **89 (21%)** seats were left vacant.



#### **Enrollment Trend: New & Continuing Students**



### **Student Demographics**

91% were SD residents74% were 30 years or younger90% were female80% were Caucasian5% were American Indian

## **Graduates**

259 PN graduates were produced bySouth Dakota's nursing programs92% were residents of South Dakota91% licensed as an LPN in South Dakota

| Practical Nurse Program          | Graduates<br>Produced | Licensed in SD | % Licensed in SD |
|----------------------------------|-----------------------|----------------|------------------|
| Lake Area Technical College      | 60                    | 47             | 78.3%            |
| Mitchell Technical College       | 16                    | 16             | 100.0%           |
| Sinte Gleska University          | 6                     | 4              | 66.7%            |
| Sisseton Wahpeton